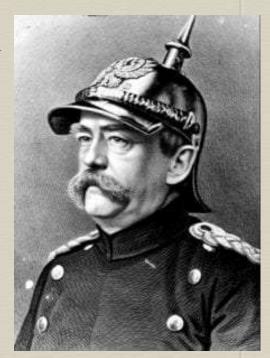

#### Otto von Bismarck

- Used war to unite Germany and create a larger empire
- Then wanted to maintain peace in Europe
- Saw France as the biggest threat to Germany

## Bismarck's plan

- He decided to isolate France by allying with other countries
- 1879: Bismarck formed the Dual Alliance between Germany and Austria-Hungary.
- Italy joined. This was the TRIPLE ALLIANCE