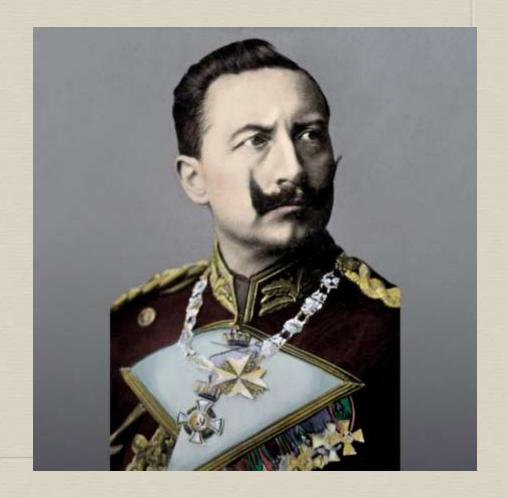

### Kaiser Wilhelm II

- New ruler of Germany
- Wanted to show the world how mighty Germany was

## Wilhelm's Actions

- Let the treaty with Russia lapse in 1890
- Russia then formed an alliance with France in 1892