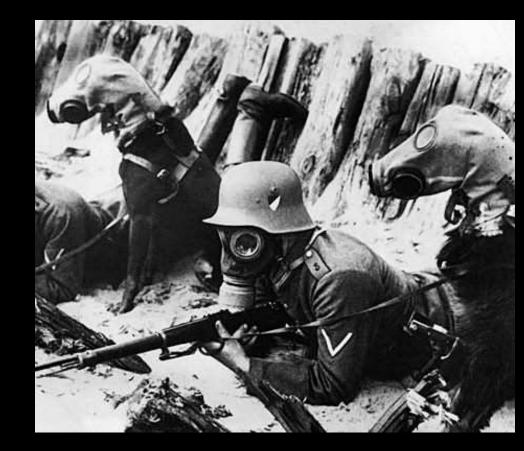

## MACHINE GUNS, POISON GAS, TANKS & SUBMARINES

Poison Gas Machine Guns Barbed Wire Tanks Submarines Fighter Planes

WAR ON THE EASTERN FRONT