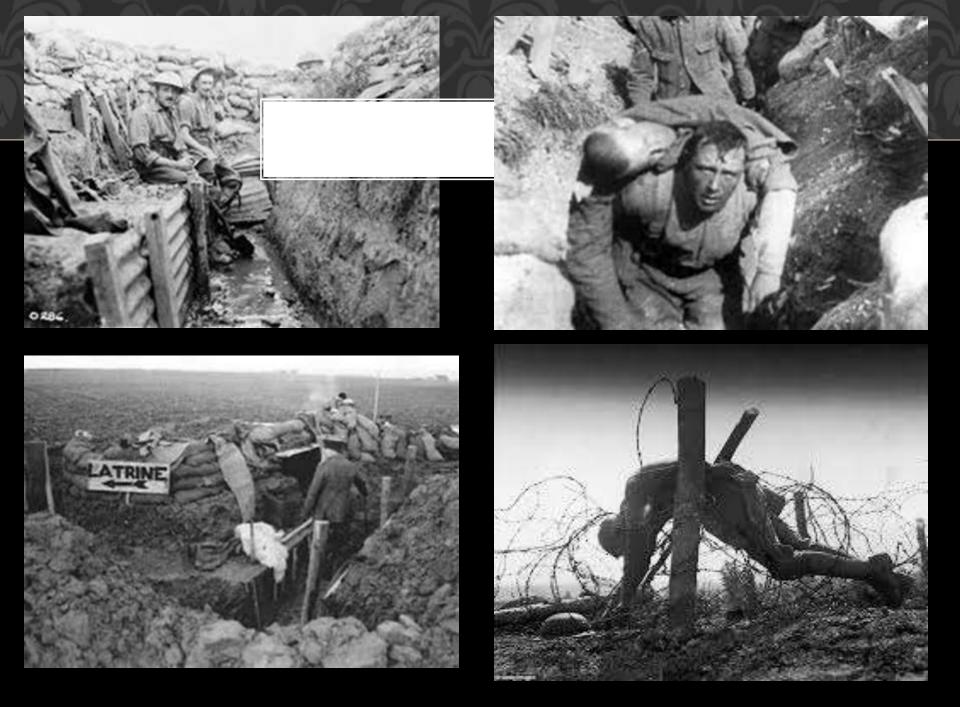

## Stalemate on the Western Front Troops dig trenches to protect themselves from fire

#### Trench Warfare

#### EXPERIENCES OF TRENCH WARFARE

Some soldiers lived in the trenches for weeks or months

Lived with rats, dead bodies, disease, starvation

Led to huge loss of human life for little land gain