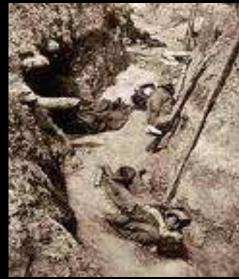

## Stalemate on the Western Front Troops dig trenches to protect themselves from fire

#### Trench Warfare

#### EXPERIENCES OF TRENCH WARFARE

Some soldiers lived in the trenches for weeks or months

Lived with rats, dead bodies, disease, starvation

Led to huge loss of human life for little land gain