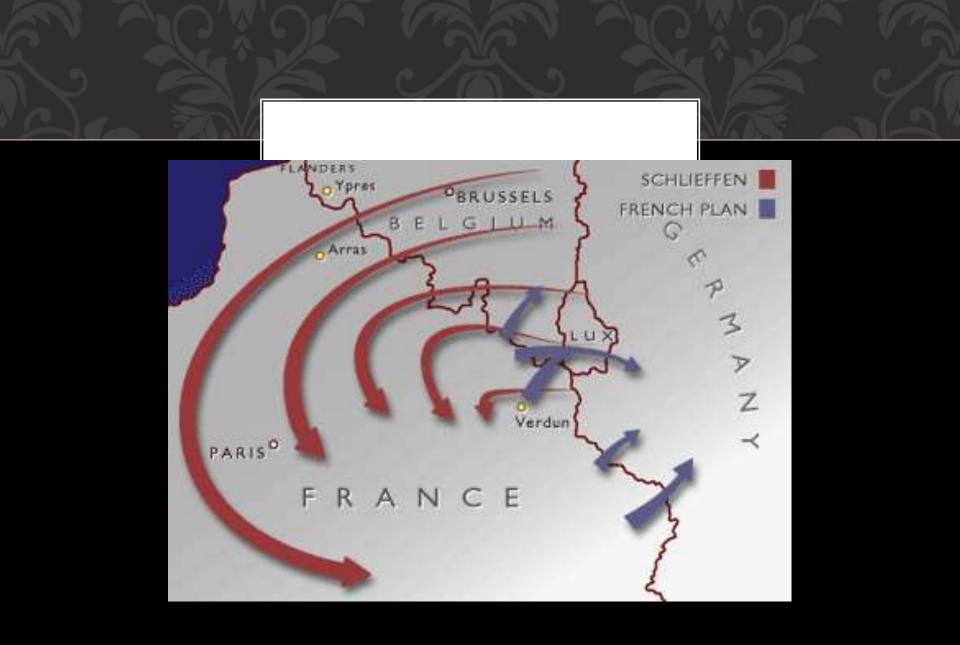

## **\*THE SCHLIEFFEN PLAN\***

Germany's plan to win the war

It was: Germany planned a long war. Attack & defeat France <u>FIRST</u> Then rush East to fight Russia

THE FIRST BATTLE OF THE MARNE

### Germany was on track to defeat France Made it almost all the way to Paris The First Battle of the Marne September 5<sup>th</sup>

French armies regrouped in the Valley of the Marne