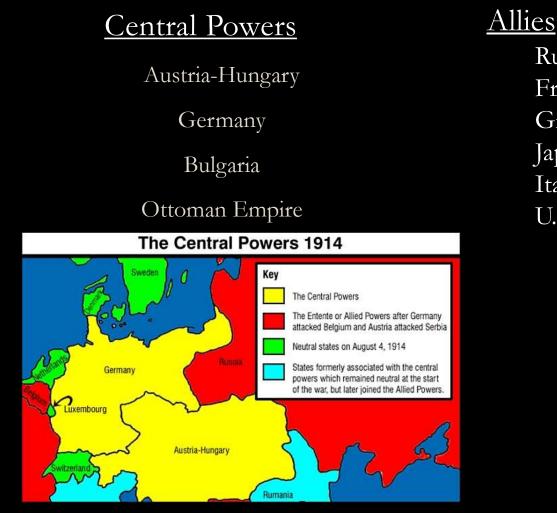

### **CENTRAL POWERS VS. ALLIES**

By the end of the war, the two sides were:

Russia France Great Britain Japan Italy U.S.